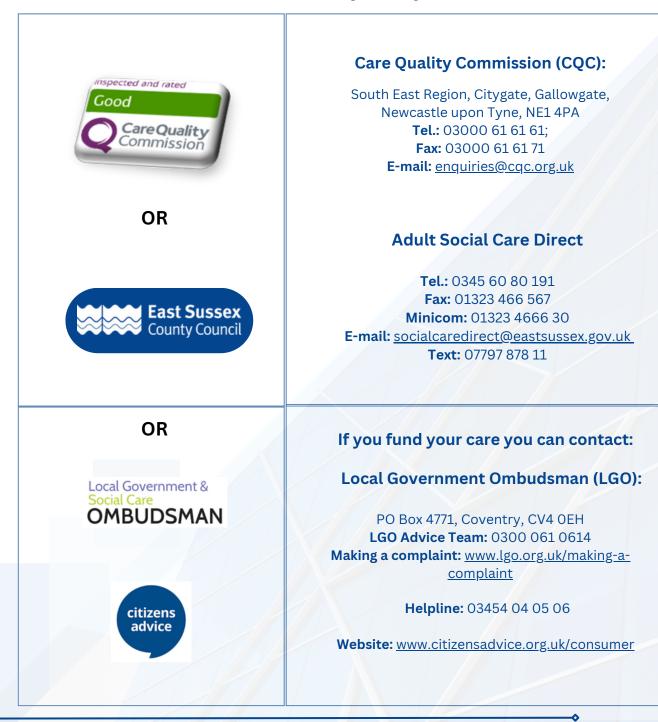

## IF YOU ARE STILL NOT SATISFIED :

If you are not satisfied with the outcome of the investigation and action proposed, you may then write to:

#### If not satisfied, then you may contact: